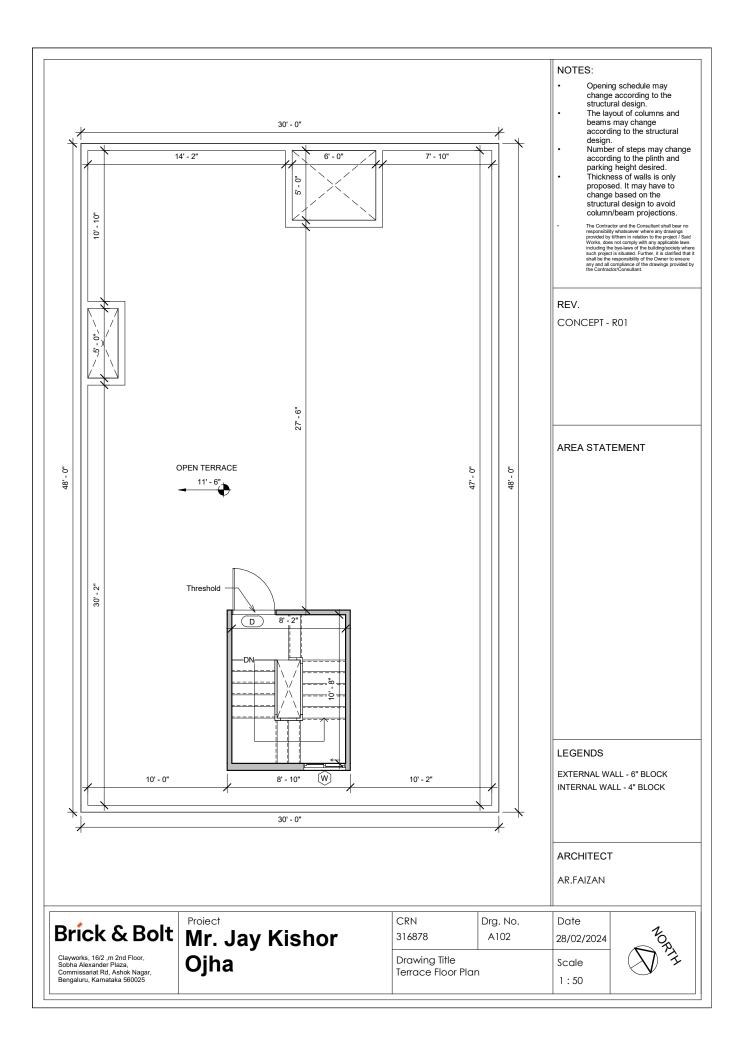

## Area Schedule (Covered) Area Level Name PARKING 157 SF PARKING LEVEL BUILT UP AREA 1151 SF GROUND FLOOR LEVEL CUTOUT 30 SF GROUND FLOOR LEVEL CUTOUT 11 SF GROUND FLOOR LEVEL SLAB PROJECTION 90 SF **GROUND FLOOR LEVEL** BUILT UP AREA 102 SF TERRACE FLOOR LEVEL

## NOTES:

- Opening schedule may change according to the structural design.
  The layout of columns and
- beams may change according to the structural
  - design.
    Number of steps may change according to the plinth and
  - parking height desired.
    Thickness of walls is only proposed. It may have to change based on the structural design to avoid column/beam projections.
- The Contractor and the Consultant shall bear no responsibility whatsoever where any drawings provided by kithem in relation to the project / Said Works, does not compty with any applicable laws including the bys-laws of the buildingsociety where such project is situated. Further, it is clarified that it shall be the responsibility of the Owner to ensure any and all compliance of the drawings provided by the Contractor/Consultant.