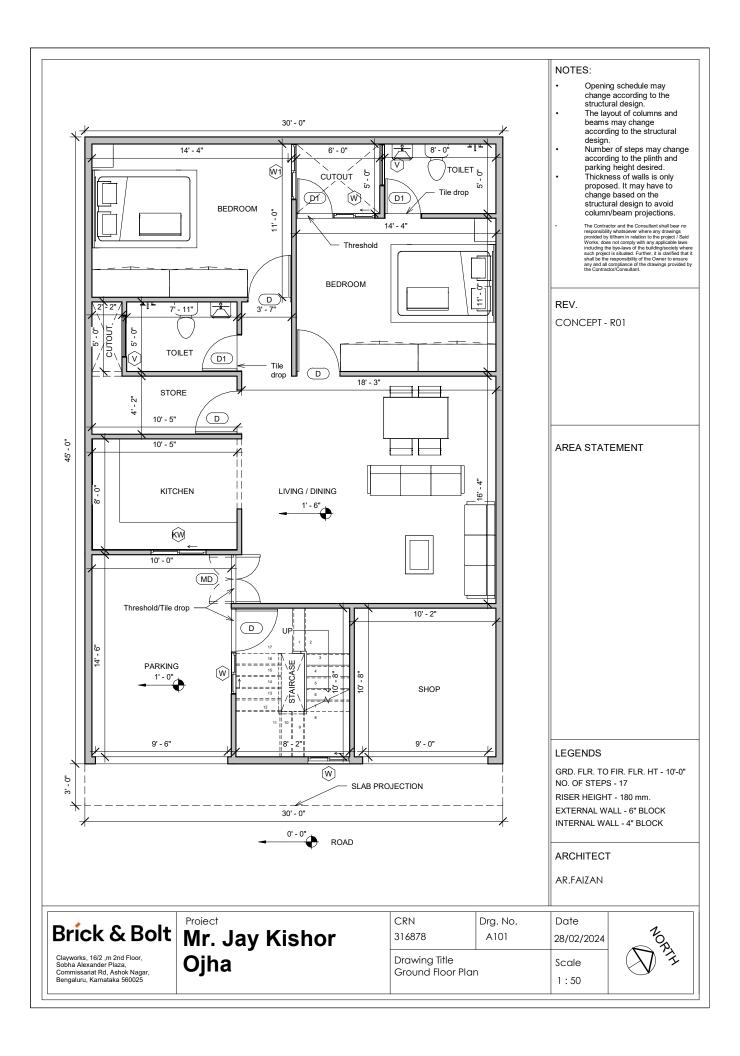

## Area Schedule (Covered) Area Level Name PARKING 157 SF PARKING LEVEL BUILT UP AREA 1151 SF GROUND FLOOR LEVEL CUTOUT 30 SF GROUND FLOOR LEVEL CUTOUT 11 SF GROUND FLOOR LEVEL SLAB PROJECTION 90 SF **GROUND FLOOR LEVEL** BUILT UP AREA 102 SF TERRACE FLOOR LEVEL

## NOTES:

- Opening schedule may change according to the structural design.
  The layout of columns and
- beams may change according to the structural
  - design.
    Number of steps may change according to the plinth and
  - parking height desired.
    Thickness of walls is only proposed. It may have to change based on the structural design to avoid column/beam projections.
- The Contractor and the Consultant shall bear no responsibility whatsoever where any drawings provided by kithem in relation to the project / Said Works, does not compty with any applicable laws including the bys-laws of the buildingsociety where such project is situated. Further, it is clarified that it shall be the responsibility of the Owner to ensure any and all compliance of the drawings provided by the Contractor/Consultant.